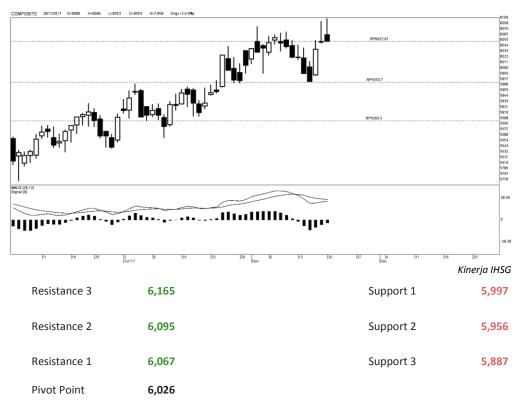

# **Signal** Positive

Last 6.053

Target 6.065

52wk Range 5,022 – 6,082

## Highlight

Kinerja harian IHSG cenderung bergerak menguat untuk menguji level kisaran level resistance pada kisaran 6.065

#### Support & Resistance IHSG