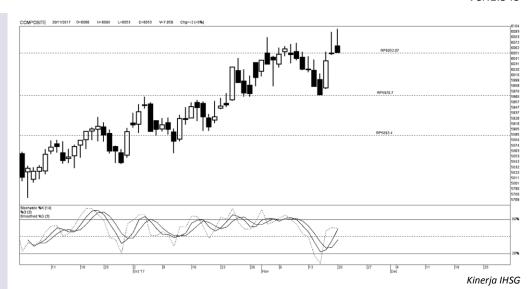

## Highlight

Kinerja harian IHSG cenderung bergerak menguat untuk menguji level kisaran level resistance pada kisaran 6.065

#### Support & Resistance IHSG